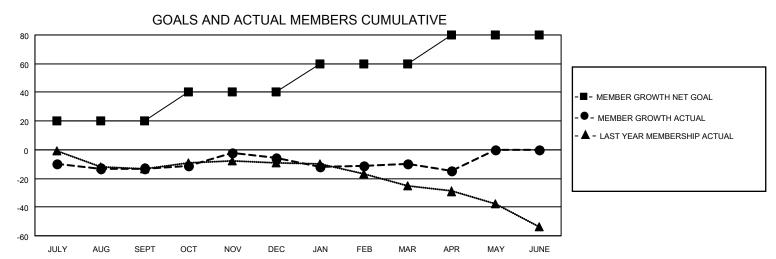

## District 202 J

| Clubs RESULTS FOR 2022-2023 |   |   |   | Members RESULTS FOR 2022-2023 |    |    |    |
|-----------------------------|---|---|---|-------------------------------|----|----|----|
|                             |   |   |   |                               |    |    |    |
| JULY/AUG/SEPT               | 0 | 0 | 0 | JULY/AUG/SEPT                 | 20 | 12 | 25 |
| OCT/NOV/DEC                 | 0 | 0 | 0 | OCT/NOV/DEC                   | 20 | 27 | 17 |
| JAN/FEB/MAR                 | 0 | 0 | 0 | JAN/FEB/MAR                   | 20 | 16 | 18 |
| APR/MAY/JUNE                | 1 | 0 | 0 | APR/MAY/JUNE                  | 20 | 8  | 12 |